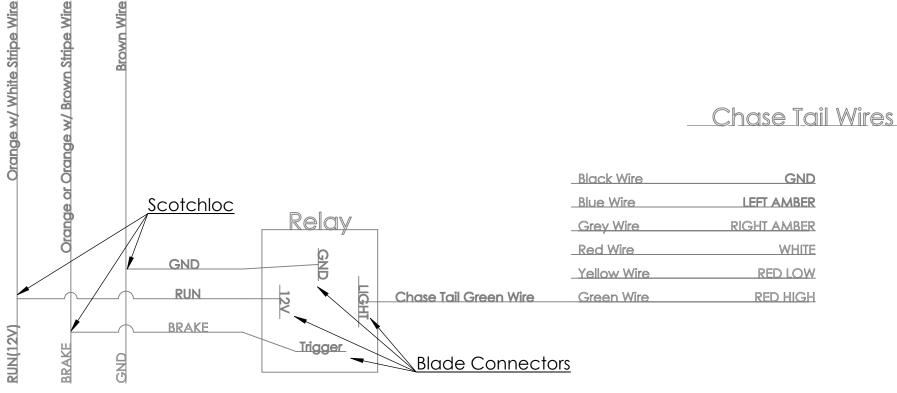

| Parts Needed     | Quantity |
|------------------|----------|
| Wire 16-18Ga     | 1 yard   |
| Scotchloc        | 3        |
| Blade Connectors | 4        |
| Automotive Relay | 1        |

Chase Tail Wiring Diagram

Schematic

THE INFORMATION CONTAINED IN THIS DRAWING IS THE SOLE PROPERTY OF Lazer Star Lights. ANY REPRODUCTION IN PART OR AS A WHOL

PROPRIETARY AND CONFIDENTIAL

WITHOUT THE WRITTEN PERMISSION OF Lazer Star Lights IS PROHIBITED.