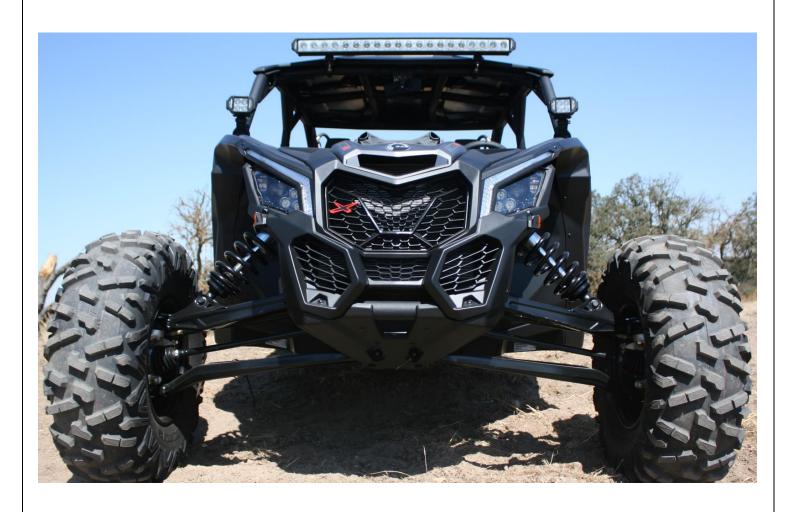

uture use.
- 6. Measure distance between the mounting holes on the X3 Roof Bracket.
- 7. Position/install bottom mounts into light bar the distance measured from Step 6 (Bottom mounts need to be equidistant from center of light bar).
- 8. Put light bar onto fabricated brackets (adjusting/moving if necessary) and use the nuts and washers saved from Step 4 to secure given M8 x 16mm bolt from the light bar onto the brackets



Page **2** of **3** 592187-937 X3 Light Bar Roof Mount Kit Instructions

# Lazer Star Lights 2734 Danley Court, Paso Robles CA 93446 ● 805.226.8200 lazerstarlights.com

#### **Use and Care Tips:**

- \* Keep away from hot or moving parts.
- \* Regularly check hardware to ensure tightness.
- \* Keep any unused parts for possible future use.

# Installation is Complete.