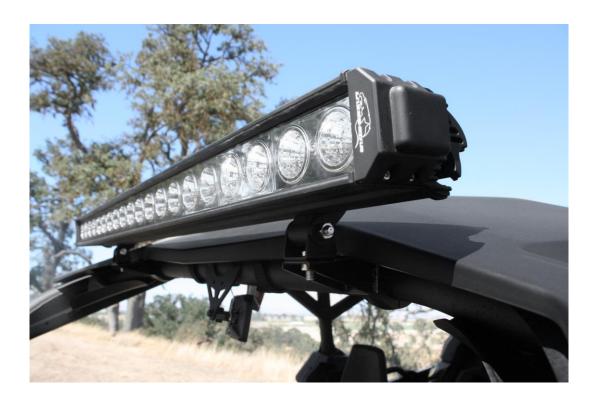

# Lazer Star Lights 2734 Danley Court, Paso Robles CA 93446 • 805.226.8200 lazerstarlights.com

- 3. Install the 1.875" tube clamp to the windshield cross bar, just outside of the center braces.
- 4. Detach "U" bracket from two bottom mounts and replace the pre-existing bolt with the given M8 x 16mm bolt (keep nut and washers for Step 8). Reinstall the "U" bracket onto the bottom mounts.

- 5. Store any unused hardware or mounts for possible future use.
- 6. Measure distance between the mounting holes on the X3 Roof Bracket.
- 7. Position/install bottom mounts into light bar the distance measured from Step 6 (Bottom mounts need to be equidistant from center of light bar).
- 8. Put light bar onto fabricated brackets (adjusting/moving if necessary) and use the nuts and washers saved from Step 4 to secure given M8 x 16mm bolt from the light bar onto the brackets