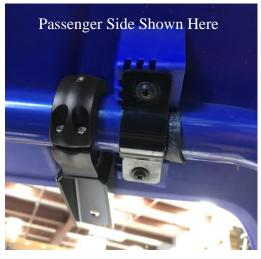

#### Lazer Star Lights 2734 Danley Court, Paso Robles CA 93446 • 805.226.8200 <u>lazerstarlights.com</u>

3. Install the 1.5" tube clamp to the inside of the roof brace on the top cross bar as shown below.