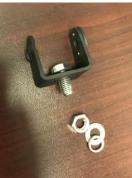

- 1. Disassemble the 1.5" tube clamps so that you have the top and bottom pieces free from each other.
- 2. Using the hardware that came with the tube clamp, bolt the flat side of the fabricated bracket to the flat mounting surface of the tube clamp.