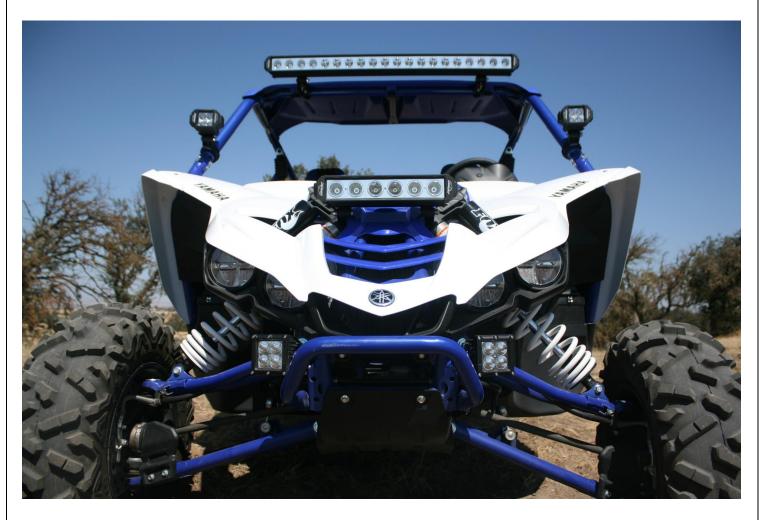

#### Lazer Star Lights 2734 Danley Court, Paso Robles CA 93446 • 805.226.8200 <u>lazerstarlights.com</u>

3. Install the 1.5" tube clamp to the inside of the roof brace on the top cross bar as shown below.