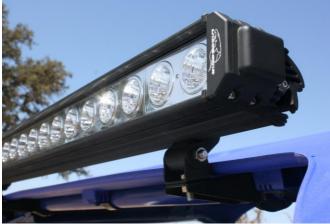

4. Detach "U" bracket from two bottom mounts and replace the pre-existing bolt with the given M8 x 16mm bolt (keep nut and washers for Step 8). Reinstall the "U" bracket onto the bottom mounts.

- 5. Store any unused hardware or mounts for possible future use.
- 6. Measure distance between the mounting holes on the YXZ Roof Bracket.
- 7. Position/install bottom mounts into light bar the distance measured from Step 6 (Bottom mounts need to be equidistant from center of light bar).
- 8. Put light bar onto fabricated brackets (adjusting/moving if necessary) and use the nuts and washers saved from Step 4 to secure given M8 x 16mm bolt from the light bar onto the brackets.